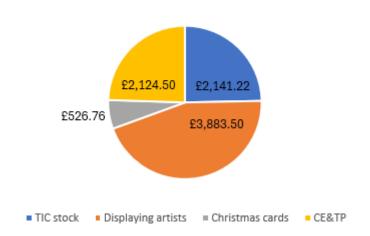

## 5. <u>TIC transactions in 2024</u>

TIC sales include TIC stock, displaying artists, Christmas cards and CE&TP

| Month     | 2024 Total<br>number of | 2024 Number of TIC sales | 2023 Total number of transactions |
|-----------|-------------------------|--------------------------|-----------------------------------|
|           | transactions            | transactions             | or transactions                   |
| January   | 165                     |                          | 118                               |
| February  | 196                     |                          | 173                               |
| March     | 174                     |                          | 162                               |
| April     | 223                     | 103                      | 191                               |
| May       | 177                     | 113                      | 136                               |
| June      | 176                     | 98                       | 174                               |
| July      | 264                     | 131                      | 159                               |
| August    | 428                     | 158                      | 207                               |
| September | 180                     | 99                       | 197                               |
| October   | 248                     | 122                      | 300                               |
| November  |                         |                          | 342                               |
| December  |                         |                          | 218                               |

## 6. <u>TIC sales</u>

|        | TIC stock | Displaying<br>artists | Christmas<br>cards | CE8 | kTP      | 202 | 24 TOTAL £ | 20  | 23<br>C stock | 2023<br>Displaying | 2023<br>Christmas | 202<br>CE& |         | 202 | 23 TOTAL £ |
|--------|-----------|-----------------------|--------------------|-----|----------|-----|------------|-----|---------------|--------------------|-------------------|------------|---------|-----|------------|
|        |           | artists               | carus              |     |          |     |            | 110 | Stock         | artists            | cards             | CEO        | iir     |     |            |
| Jan    | £ 103.05  | £ 208.45              |                    |     |          | £   | 311.50     | £   | 117.30        | £ 115.25           |                   |            |         | £   | 232.55     |
| Feb    | £ 93.05   | £ 144.40              |                    |     |          | £   | 237.45     | £   | 200.55        | £ 219.35           |                   |            |         | £   | 419.90     |
| March  | £ 110.00  | £ 364.50              |                    | £   | 170.00   | £   | 644.50     | £   | 291.00        | £ 190.50           |                   | £          | 24.00   | £   | 505.50     |
| April  | £ 211.55  | £ 232.00              |                    | £   | 230.00   | £   | 673.55     | £   | 334.94        | £ 267.90           |                   |            |         | £   | 602.84     |
| May    | £ 208.89  | £ 178.30              |                    | £   | 262.00   | £   | 649.19     | £   | 206.10        | £ 342.55           |                   |            |         | £   | 548.65     |
| June   | £ 246.00  | £ 488.00              |                    | £   | 15.00    | £   | 749.00     | £   | 335.55        | £ 270.35           |                   |            |         | £   | 605.90     |
| July   | £ 464.15  | £ 749.90              |                    |     |          | £   | 1,214.05   | £   | 266.15        | £ 332.00           |                   |            |         | £   | 598.15     |
| Aug    | £ 293.20  | £ 577.15              |                    | £   | 940.00   | £   | 1,810.35   | £   | 186.40        | £ 342.75           |                   | £          | 675.00  | £   | 1,204.15   |
| Sept   | £ 239.54  | £ 508.30              |                    | £   | 247.50   | £   | 995.34     | £   | 164.00        | £ 425.80           | £ 140.61          | £          | 100.00  | £   | 830.41     |
| Oct    | £ 171.79  | £ 432.50              | £ 526.76           | £   | 260.00   | £   | 1,391.05   | £   | 240.20        | £ 274.45           | £ 1,247.47        | £          | 330.00  | £   | 2,092.12   |
| Nov    |           |                       |                    |     |          | £   | -          | £   | 162.35        | £ 334.30           | £ 1,492.64        | £          | 140.00  | £   | 2,129.29   |
| Dec    |           |                       |                    |     |          | £   | -          | £   | 70.15         | £ 470.95           | £ 1,044.27        | £          | 180.00  | £   | 1,765.37   |
| TOTAL£ | £2,141.22 | £ 3,883.50            | £ 526.76           | £   | 2,124.50 | £   | 8,675.98   | £   | 2,574.69      | £ 3,586.15         | £ 3,924.99        | £ 1        | ,449.00 | £   | 11,534.83  |

Sales of TIC stock, Displaying artists, Christmas cards and CE&TP from January to December 2024

Report compiled by

Helen King and Yvonne Ward

November 2024