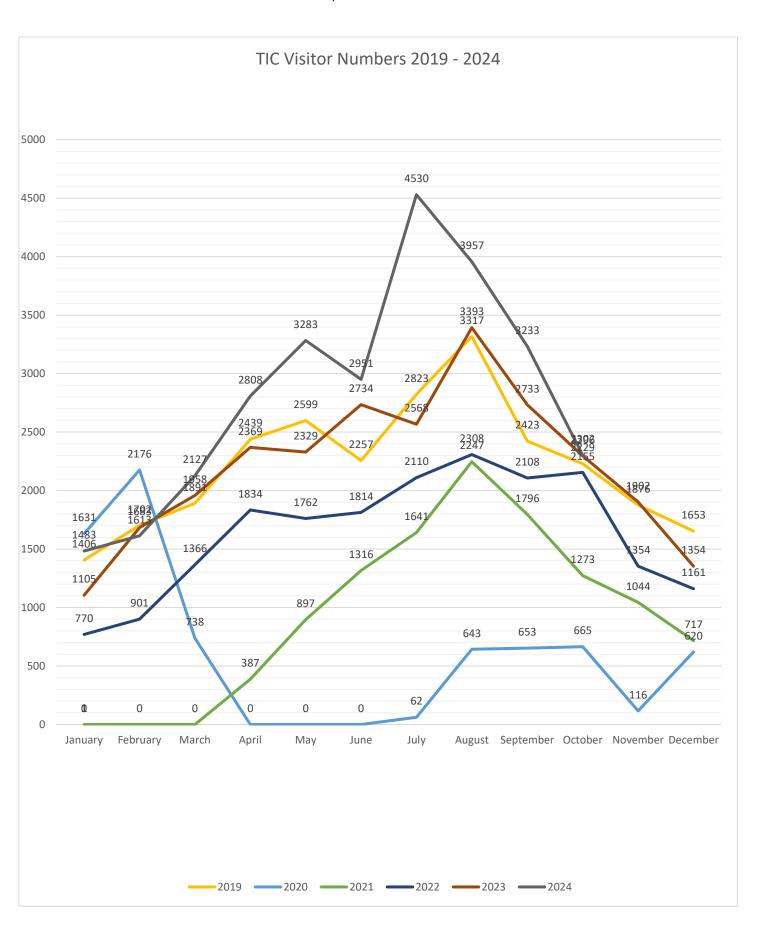

## **TIC Report November 2024**

1. Visitor numbers in October 2024 were 2302, of which 94 were overseas visitors.

2. Popular website article hits up until 5<sup>th</sup> November 2024 – The data is on the website's dashboard page. It says 'This module shows a list of the most popular published Articles that are still current. Some that are shown may have expired even though they are the most recent.'

| Popular website article hits |              |                      |                  |               |                    |  |  |  |  |  |  |
|------------------------------|--------------|----------------------|------------------|---------------|--------------------|--|--|--|--|--|--|
|                              |              | Places to Eat in and |                  |               |                    |  |  |  |  |  |  |
|                              |              | Around               |                  |               |                    |  |  |  |  |  |  |
| Date                         | Conygre Mead | Malmesbury           | Cloister Gardens | Assembly Room | John Bowen Gallery |  |  |  |  |  |  |
| 2.4.24                       | 9716         | 8997                 | 8482             | 7617          | 7128               |  |  |  |  |  |  |
| 7.5.24                       | 9726         | 8997                 | 8483             | 7645          | 7202               |  |  |  |  |  |  |
| 11.6.24                      | 9746         | 8997                 | 8484             | 7680          | 7292               |  |  |  |  |  |  |
| 9.7.24                       | 9794         | 9003                 | 8514             | 7728          | 7452               |  |  |  |  |  |  |
| 1.9.24                       | 9908         | 9022                 | 8571             | 7807          | 7591               |  |  |  |  |  |  |
| 8.10.24                      | 9985         | 9041                 | 8612             | 7873          | 7722               |  |  |  |  |  |  |
| 5.11.24                      | 10023        | 9063                 | 8643             | 7908          | 7832               |  |  |  |  |  |  |
|                              |              |                      |                  |               |                    |  |  |  |  |  |  |